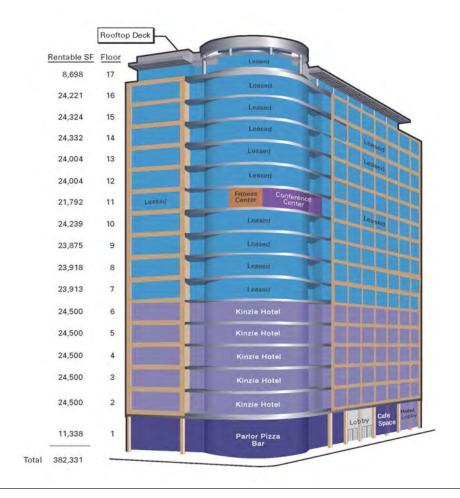

## STACKING PLAN

20 WEST KINZIE is a curated community of high-growth tenants who are leaders in the sectors driving our economy: technology, education, energy, financial services and entertainment.

Now, new economy firms can occupy Google's celebrated Chicago headquarters. From its innovative pods and hangouts to its splendid dining facilities, this premium office space is designed to promote creativity and collaboration. In total, it is 75,000 SF of contiguous, column-free space stacked for maximum efficiency and to encourage interaction and innovation within and across teams